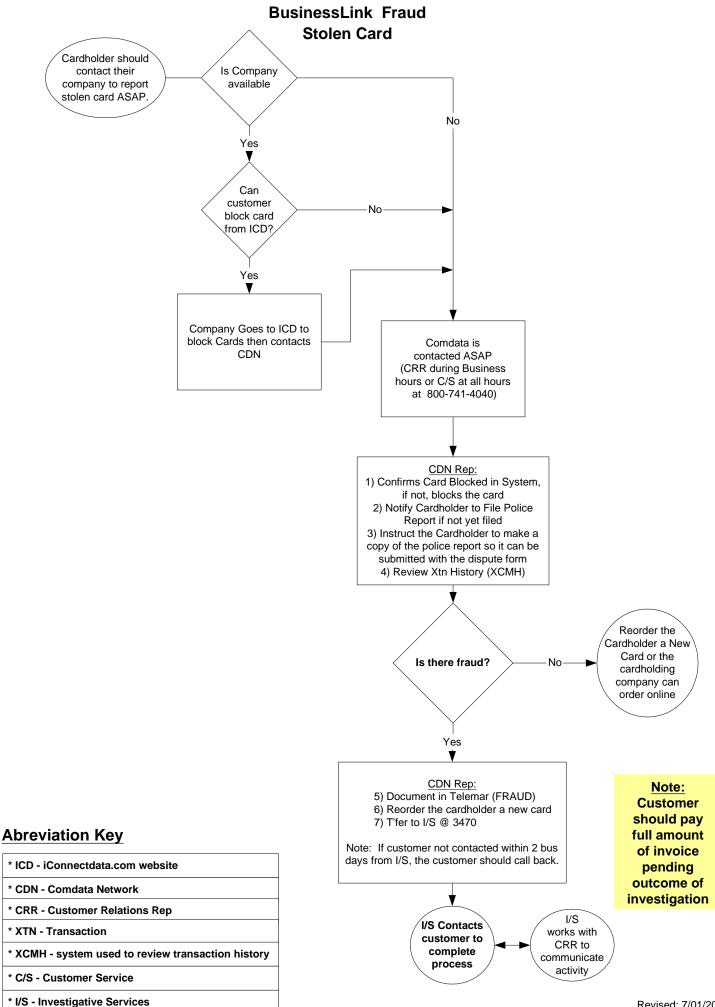

9. Lost or Stolen Cards. Customer agrees to notify Comdata immediately of any loss, theft or unauthorized use of the Account or of any Card. Except as set forth in this Section, Customer understands that it is liable for unauthorized use of the Account and Cards. Customer will not be liable for unauthorized charges that occur after Customer notifies Comdata of the loss, theft or possible unauthorized use of the Account or a Card issued to Customer.