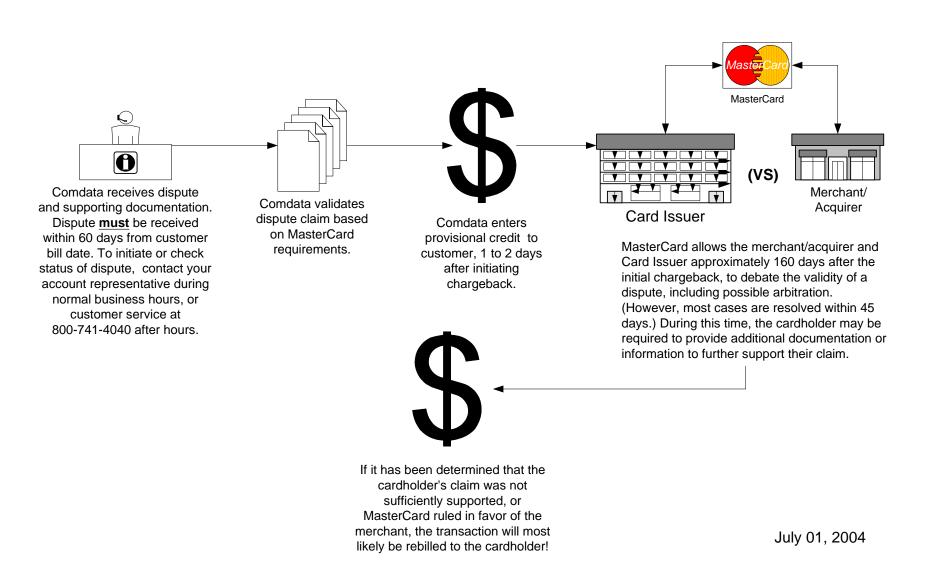

# **HIGH LEVEL DISPUTE PROCESS**

Revised: 7/01/2004

<u>7. Disputed Item.</u> Customer must notify Comdata in writing of any disputed item on Customer's billing statement within sixty (60) days from the date of the billing statement, or it will be deemed undisputed and accepted by Customer. Unless required by law, Comdata is not responsible for any problem Customer may have with any goods or services charged on the Account. If Customer has a dispute with a merchant, Customer must pay Comdata and settle the dispute directly with the merchant. Comdata is not responsible if any merchant refuses to honor the Card.