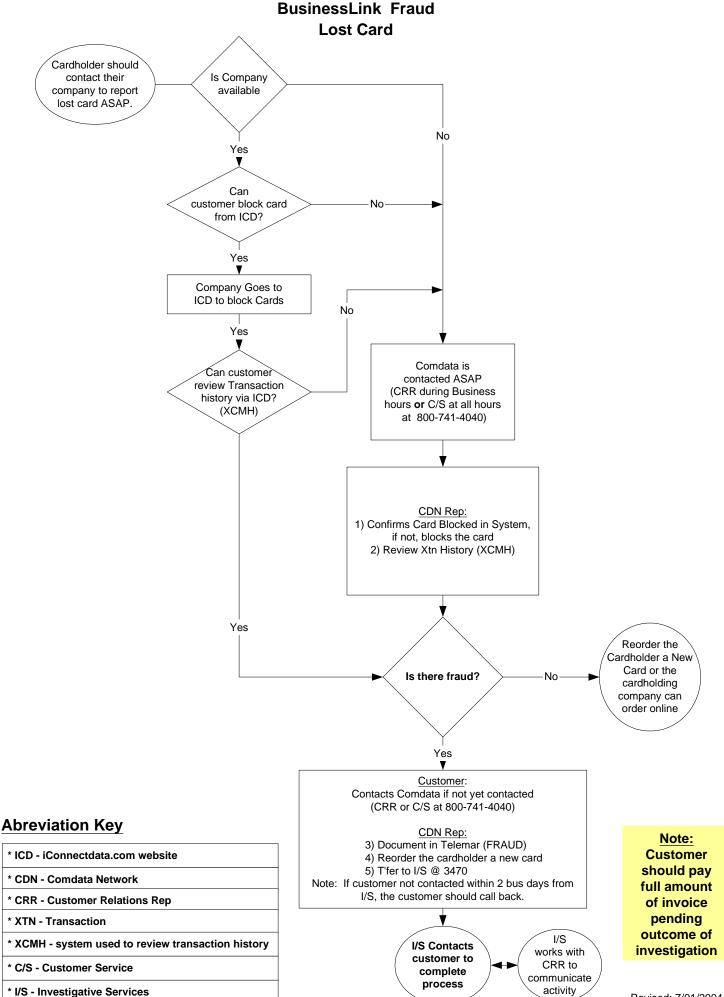

9. Lost or Stolen Cards. Customer agrees to notify Comdata immediately of any loss, theft or unauthorized use of the Account or of any Card. Except as set forth in this Section, Customer understands that it is liable for unauthorized use of the Account and Cards. Customer will not be liable for unauthorized charges that occur after Customer notifies Comdata of the loss, theft or possible unauthorized use of the Account or a Card issued to Customer.